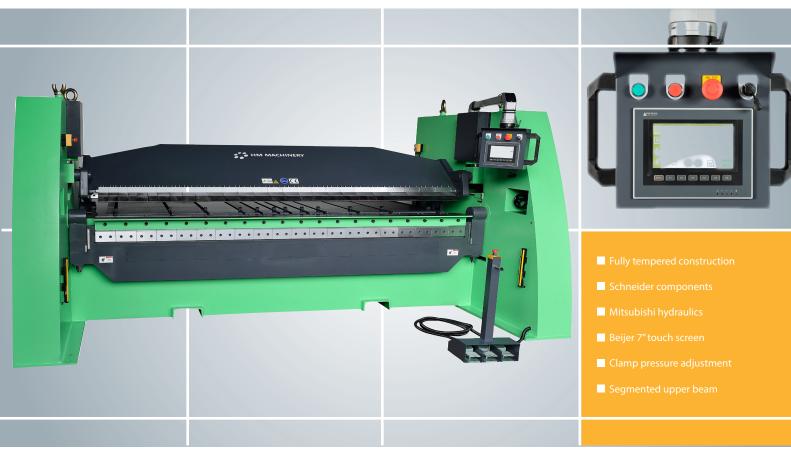

## Modern design hydraulic folding machines utilising user friendly software developed by HM MACHINERY

- member of the strong SCANTOOL GROUP

The HBM Hydraulic Folding Machines are of fully tempered construction, and of modern soft radius, clean surface design. The range of HBM Folders can accommodate sheets 1500-4000mm and up to 8mm thickness in Mild Steel.

All HBM models can be offered with or without a motorised back-gauge, but with a 7inch Beijer Electronics Touchscreen as standard equipment. The control software is very user friendly, and provides the operator with easy input for both single folds, and complete fold programs. The standard software will accept a maximum of 40 programs, of up to 50 steps each.

The folding beam is powered by a hydraulically driven heavy duty rack and gearing, providing much better control and higher bend accuracy compared to normal hydraulic drive systems. Easy adjustment is provided for the material thickness, and control over the hydraulic clamp pressure ensures that damage to softer material surfaces is avoided.

All machines are CE marked and carry this mark.

The electrical cabinet has been integrated within the gable-end of the machine, saving on space, and allowing clean machine lines to be maintained.

All electronic components are sourced from Schneider - Germany, and are so positioned to allow easy access for servicing.

To avoid damage to softer or thinner materials, all HBM Folders allow for the easy adjustment of the hydraulic clamp pressure.

Easy mm scale adjustment of the folding beam for the material thickness

Hand-wheel material thickness adjustment for the top clamp-beam, positioned in the machine gable-end away from the working area.