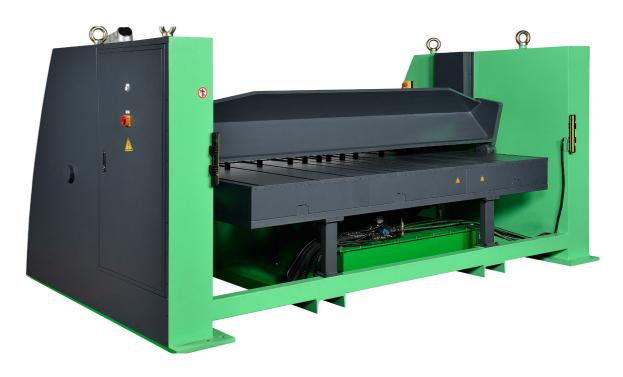

## Modern design hydraulic folding machines utilising user friendly software developed by HM MACHINERY

- member of the strong SCANTOOL GROUP

The HBM Hydraulic Folding Machines are of fully tempered construction, and of modern soft radius, clean surface design. The range of HBM Folders can accommodate sheets 1500-4000mm and up to 8mm thickness in Mild Steel.

HBM models offer many great features for maximum material folding flexibility. When handling large sheets, the precision of bending is key right across the full width of the material. This is particularly important when producing G-Panels, as consistent quality and accuracy of the bend is required to ensure the perfect fit of each panel-piece

The folding beam is powered by a hydraulically driven heavy duty rack and gearing, providing much better control and higher bend accuracy compared to normal hydraulic drive systems. Easy adjustment is provided for the material thickness, and control over the hydraulic clamp pressure ensures that damage to softer material surfaces is avoided.

All machines are CE marked and carry this mark.

The electrical cabinet has been integrated within the gable-end of the machine, saving on space, and allowing clean machine lines to be maintained.

All electronic components are sourced from Schneider - Germany, and are so positioned to allow easy access for servicing.