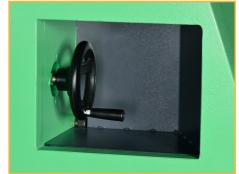

To avoid damage to softer or thinner materials, all HBM Folders allow for the easy adjustment of the hydraulic clamp pressure.

Easy mm scale adjustment of the folding beam for the material thickness

Hand-wheel material thickness adjustment for the top clamp-beam, positioned in the machine gable-end away from the working area.