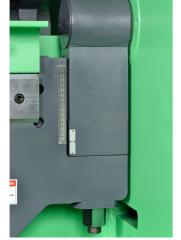

To avoid damage to softer or thinner materials, all HBM Folders allow for the easy adjustment of the hydraulic clamp pressure.

Easy mm scale adjustment of the folding beam for the material thickness

Hand-wheel material thickness adjustment for the top clamp-beam, positioned in the machine gable-end away from the working area.